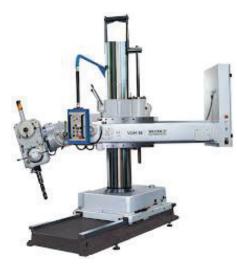

## WIELER VOM 50

Suitable for all applications where the machine has to be brought to the workpiece, such as power stations, chemical plants, shipbuilders yards and heavy-duty machine construction. Also ideal for stationary installations.

Unique features:

- Easy to operate, robust and reliable
- Easy to transport
- Powerful: for bore holes up to 50 mm diameter in steel
- Ideal for drilling hard to reach places
- Rotatable and swiveling, flexible drilling spindle head
- Clearly structured operating panel
- Acceptance according to ISO 2423 (corresponds with DIN 8625)