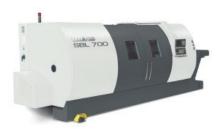

## **TRENS SBL 700**

## Most important features:

- · Remote diagnostics and data management
- Spindle drive output 37 kW (S1)
- Wide scope of versions and accessories hydraulic clamping devices with chuck or collet chuck, bar feeders, tool probes, automatic door opening, vapour exhaust system
- Machine covers with reinforced areas high level of operator protection